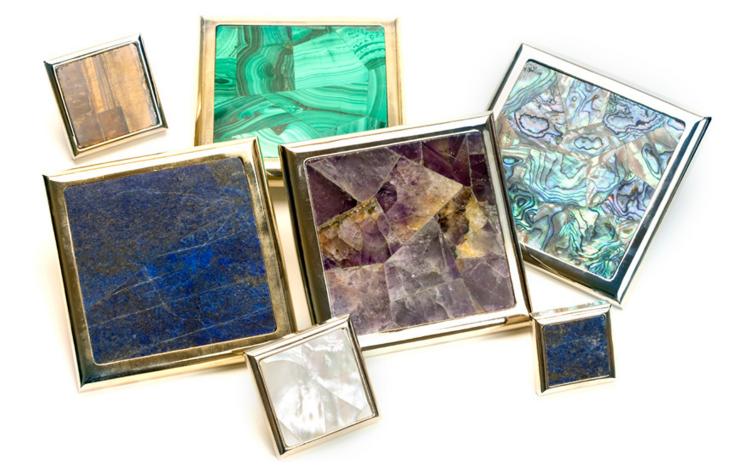

Paua Shel

Black Mother of Pearl

**Description:** Metal base pull with semi-precious veneer inlay (shown in pink abalone, abalone & amazonite) **Dimensions:** 1.5" square, 2" square, 4" square

Attachment: 1 screw needed

Available in: Polished nickel and 14k gold plated

Veneer options: lapis lazuli, malachite, pyrite, amethyst, amazonite, grey agate, brown tigerseye, red tigerseye, blue tigerseye abalone, pink abalone, mother of pearl, black mother of pearl, paua shell, rock crystal